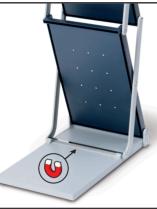

## **Expand BrochureStand**

Bring your message to your target audience

Load it with brochures even when collapsed

The stable locking connector with magnets makes it very easy to move when set up.

Add a graphic to your brochure stand. Many different combinations are available.