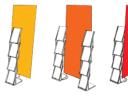

## **Expand BrochureStand**

Bring your message to your target audience

Load it with brochures even when collapsed

The stable locking connector with magnets makes it very easy to move when set up.

Add a graphic to your brochure stand. Many different combinations are available.

## **Expand BrochureStand**

The Expand BrochureStand is a practical and easy-to-carry brochure rack. The pockets are spacious and will take various types of documents up to A4 format. Made from carefully selected material

and designed with precision the Expand BrochureStand guarantees problem free usage and a long lifetime. All components are recyclable. The brochure stand is delivered in a durable bag.

Size & weight
Width: 26 cm
Height: 4 tray pockets 140 cm (17.5 cm collapsed)
Height. 5 tray pockets 173 cm (20.5 cm collapsed)
Floor space: 26 x 40 cm
Weight: 4.3 kg