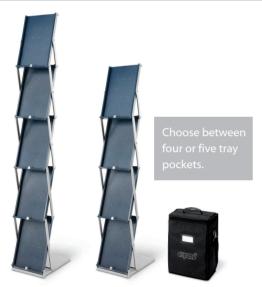

and designed with precision the Expand BrochureStand guarantees problem free usage and a long lifetime. All components are recyclable. The brochure stand is delivered in a durable bag.

Size & weight
Width: 26 cm
Height: 4 tray pockets 140 cm (17.5 cm collapsed)
Height. 5 tray pockets 173 cm (20.5 cm collapsed)
Floor space: 26 x 40 cm
Weight: 4.3 kg