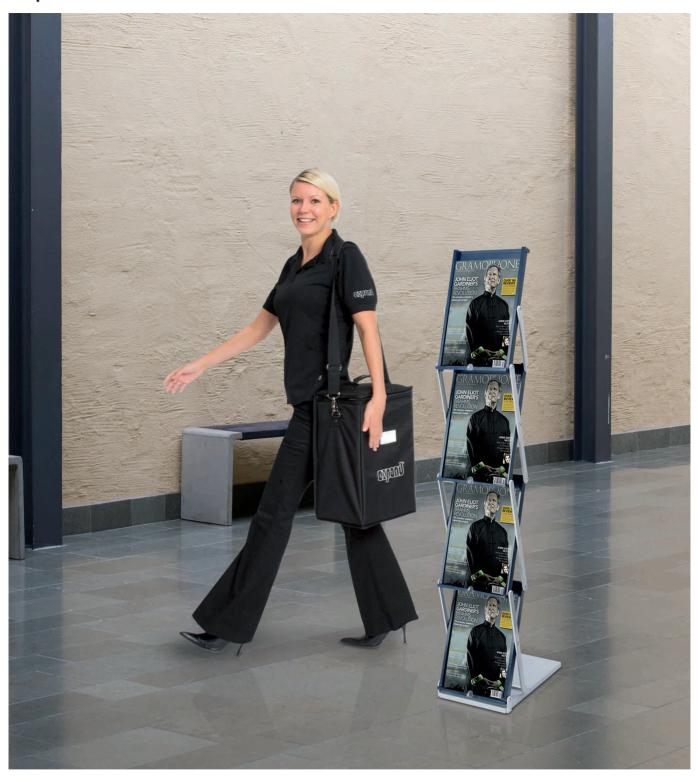

## **Expand BrochureStand**

Bring your message to your target audience

Load it with brochures even when collapsed

The stable locking connector with magnets makes it very easy to move when set up.

Add a graphic to your brochure stand. Many different combinations are available.

## **Expand BrochureStand**

The Expand BrochureStand is a practical and easy-to-carry brochure rack. The pockets are spacious and will take various types of documents up to A4 format. Made from carefully selected material